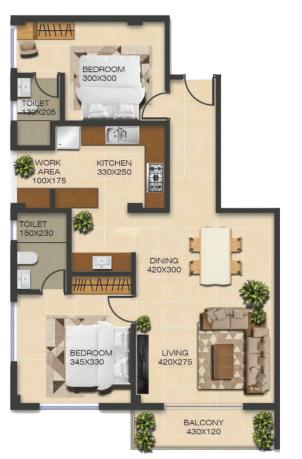

**Unit D** - 1st to 4th Floor | **Type** - 3BHK

| Rera Carpet Area | Internal Balconies | Plinth Area | Super Builtup Area |
|------------------|--------------------|-------------|--------------------|
| 1002             | 79                 | 1183        | 1445               |

<sup>1.</sup> Furniture and fixtures are only for indication and not part of the standard specifications

<sup>2.</sup> All dimensions are in centimetres.

<sup>3.</sup> Dimensions may vary during construction.