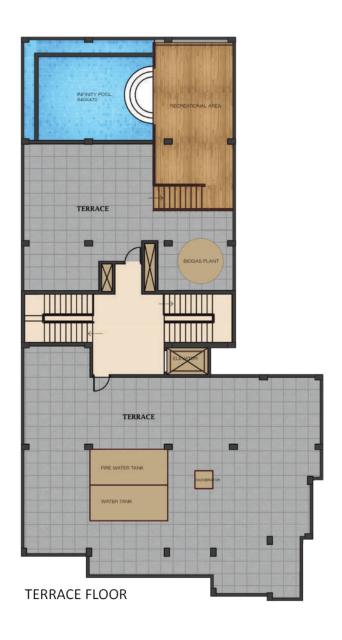

# AVENTES

- Roof top swimming pool with Party area with a view of Ashtamudi Lake.
- Children's Park
- · Lift with Stretcher Facilty.
- · Access controlled Entrance.
- 24 Hrs Power Backup.
- Electric Vehicles (EV) Charging Point.
- Reticulated Gas Supply.
- Solar Powered common areas.
- Intercom facilty.
- 24 Hrs. Securitry and CCTV Surveillance.
- Well and KWA water connection.
- Scientific Waste management system including
   Sewage Treatment Plant (STP),
   Incinerator, Bio-Gas Plant, Bio-bins
- Well landscaped Tropical Garden.