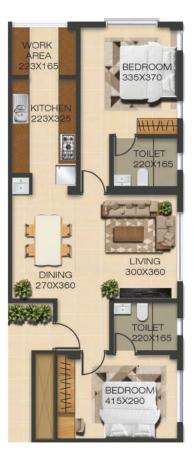

**Unit B** – 1<sup>st</sup> to 3<sup>rd</sup> Floor | **Type** – 2BHK

| Rera Carpet Area | Internal Balconies | Plinth Area | Super Builtup Area |
|------------------|--------------------|-------------|--------------------|
| 787              | 0                  | 862         | 1054               |

- 1. Furniture and fixtures are only for indication and not part of the standard specifications
- 2. All dimensions are in centimetres.
- 3. Dimensions may vary during construction.

**Unit C** - 1st to 4th Floor | **Type** - 2BHK