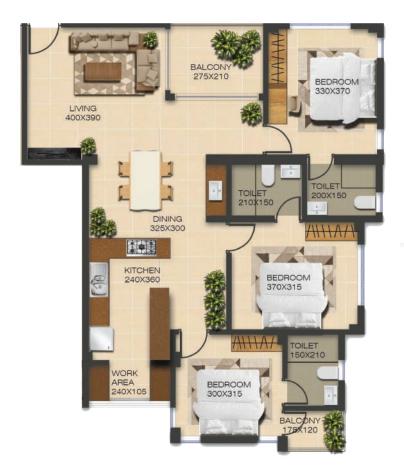

**Unit D** - 1st to 4th Floor | **Type** - 3BHK

| Rera Carpet Area | Internal Balconies | Plinth Area | Super Builtup Area |
|------------------|--------------------|-------------|--------------------|
| 1002             | 79                 | 1183        | 1445               |

<sup>1.</sup> Furniture and fixtures are only for indication and not part of the standard specifications

<sup>2.</sup> All dimensions are in centimetres.

<sup>3.</sup> Dimensions may vary during construction.