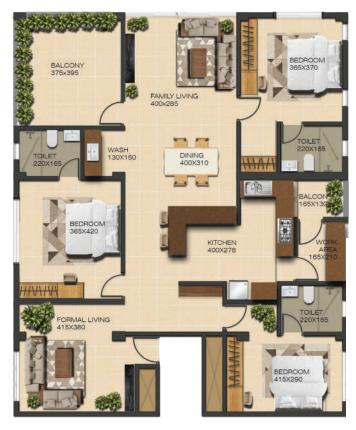

**Unit E** – 4<sup>th</sup> Floor | **Type** – 3BHK

| Rera Carpet Area | Internal Balconies | Plinth Area | Super Builtup Area |
|------------------|--------------------|-------------|--------------------|
| 1466             | 182                | 1767        | 2160               |

- 1. Furniture and fixtures are only for indication and not part of the standard specifications
- 2. All dimensions are in centimetres.
- 3. Dimensions may vary during construction.