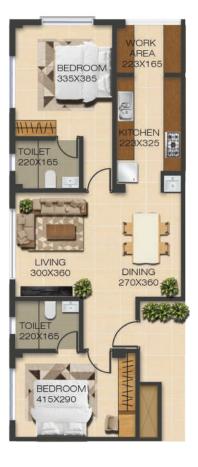

**Unit A** - 1st to 3rd Floor | **Type** - 2BHK

| Rera Carpet Area | Internal Balconies | Plinth Area | Super Builtup Area |
|------------------|--------------------|-------------|--------------------|
| 787              | 0                  | 862         | 1054               |

**Unit B** – 1<sup>st</sup> to 3<sup>rd</sup> Floor | **Type** – 2BHK

| Rera Carpet Area | Internal Balconies | Plinth Area | Super Builtup Area |
|------------------|--------------------|-------------|--------------------|
| 787              | 0                  | 862         | 1054               |

| Rera Carpet Area | Internal Balconies | Plinth Area | Super Builtup Area |
|------------------|--------------------|-------------|--------------------|
| 831              | 50                 | 970         | 1185               |

**Unit D** - 1st to 4th Floor | **Type** - 3BHK

| Rera Carpet Area | Internal Balconies | Plinth Area | Super Builtup Area |
|------------------|--------------------|-------------|--------------------|
| 1002             | 79                 | 1183        | 1445               |

**Unit E** – 4<sup>th</sup> Floor | **Type** – 3BHK

| Rera Carpet Area | Internal Balconies | Plinth Area | Super Builtup Area |
|------------------|--------------------|-------------|--------------------|
| 1466             | 182                | 1767        | 2160               |